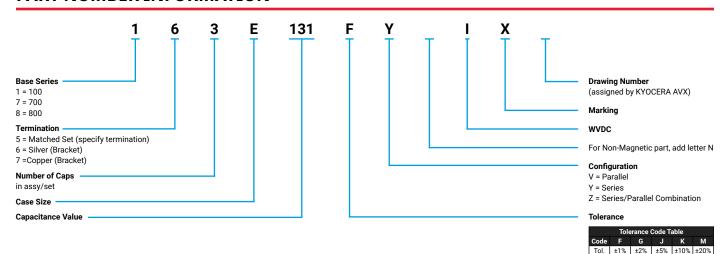

ard Assemblies: Some configurations are ordered more frequently by customers, which allows for shorter lead times since necessary tooling is regularly available. (Finished assemblies are never stocked)
- Custom Assemblies: When standard assemblies can not be used, KYOCERA AVX will assist in the design of special configurations
  - Non-Standard Values: can mix & match capacitors from our inventory to help hit exact values
  - Lead Material: can choose between silver or copper leads for assemblies
  - Non-Magnetic: termination materials are available with magnetic immunity
  - Unique Mounting: choose any hole size, bends and spacing
  - Configuration: can come in series, parallel, or a mix of both
  - Orientation: horizontal and vertical orientation are available

# PART NUMBER INFORMATION





#### **NORTH AMERICA**

Mohammed Abu-Naim Product Marketing Manager

Email: mohammed.abu-naim@kyocera-avx.com

## **EUROPE**

Houda Rais Product Marketing Manager

Email: houda.rais@kyocera-avx.com

#### **ASIA**

Dennis Hu Product Marketing Manager

Email: gianggiang\_hu@kyocera.com.cn