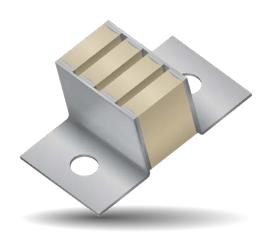

# RF POWER **CAPACITOR ASSEMBLIES**



# **GENERAL OVERVIEW**

KYOCERA AVX offers leaded Power Capacitor Assemblies that extend the capacitance, voltage and current parameters of our standard multilayer ceramic capacitor product line.

These standard & custom Power Capacitor Assemblies are fabricated from PARALLEL and SERIES combinations of our industry-respected products. Customer requirements are addressed by a variety of computer matching and assembly techniques which have enabled us to extend voltage and current while lowering ESR and tolerance parameters beyond what is normally available in the industry.



## **BENEFITS**

- Overall elements and assemblies are 100% pre-tested to customer's electrical requirements
- Combinations of capacitors pre-packaged in manageable mechanical configurations for customer specific "drop-in" applications
- Reduced inventory requirements which will eliminate excess, wasted parts
- Alleviate the need for engineering and technician resources in selecting electrically matched elements
- New price structure allows for more cost-effective assemblies
- Guaranteed electrical/mechanical performance on an assembly level
- Can "mix and match" values from our extensive inventory via computer matching programs to achieve any capacitor value specified by the designer

## PERFORMANCE ADVANTAGES

- High Operating Voltage
- **High Operating Current**
- **Extended Capacitan