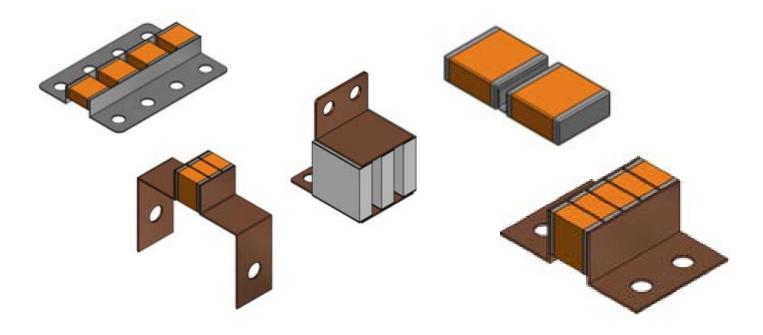

# **CAPABILITIES**

- Standard Assemblies: Some configurations are ordered more frequently by customers, which allows for shorter lead times since necessary tooling is regularly available. (Finished assemblies are never stocked)
- Custom Assemblies: When standard assemblies can not be used, KYOCERA AVX will assist in the design of special configurations
  - Non-Standard Values: can mix & match capacitors from our inventory to help hit exact values
  - Lead Material: can choose between silver or copper leads for assemblies
  - Non-Magnetic: termination materials are available with magnetic immunity
  - Unique Mounting: choose any hole size, bends and spacing
  - Configuration: can come in series, parallel, or a mix of both
  - Orientation: horizontal and vertical orientation are available