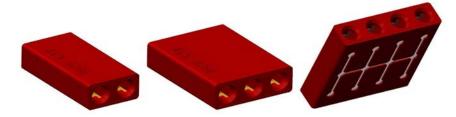

#### 4.2. JUNCION BOX CONNECTORS

Available in 4, 6 and 8 way options.

#### 5.2. **JUNCTION BOX CONNECTOR**

Wires in any position, all interconnected.