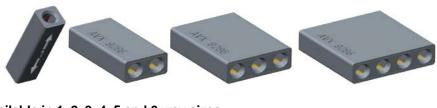

# **REDUCED WIRE-TO-WIRE AND JUNCTION BOX** 201-01-172



### SPECIFICATION DISTRIBUTION

No restrictions for issue

#### SCOPE

This specification contains the application notes for the 9286 poke home wire to wire connector. Both thru wire and junction box versions are included.

#### **PRODUCTS**

00-9286-00X-203-X06 thru wire connectors, (connects pairs of wires) standard colour white. 00-9286-00X-253-X06 junction box connectors (shorts all wires together) standard colour red.

For wire details refer to product specification 201-01-132.

Note: The connectors in this product series are available in standard white (thru wire version) and red (junction box version).

The colours used in this document are for illustration purposes only.

## PRODUCT RANGE

### THRU WIRE CONNECTORS







#### 4.2. JUNCION BOX CONNECTORS



Available in 4, 6 and 8 way options.



# 5. INTERNAL CONNECTIONS 5.1. THRU WIRE CONNECTOR



Thru wire connector, internal connection allows a pair of wires – one wire in to one wire out connection only. Each connection is numbered to assist with identification. Connectors available to link

1, 2, 3, 4, 6 and 8 pairs of wires.



#### 5.2. **JUNCTION BOX CONNECTOR**







Wires in any position, all interconnected.



# 6. WIRE INSERTION - ALL CONNECTORS

## 6.1. WIRE PREPERATION



Insulation strip length 3.5mm to 4.5mm.

Stranded wire – recommended to twist wires together.

Note: for wires with insulation greater than 2.10mm diameter use a strip length 6.5mm to 7.5mm

# 6.2. WIRE INSERTION

 Standard assembly, insert wires straight into position