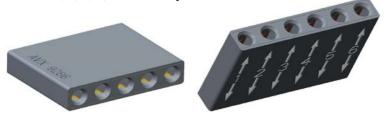

# 5. INTERNAL CONNECTIONS 5.1. THRU WIRE CONNECTOR

Thru wire connector, internal connection allows a pair of wires – one wire in to one wire out connection only. Each connection is numbered to assist with identification. Connectors available to link

1, 2, 3, 4, 6 and 8 pairs of wires.