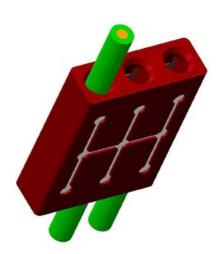

#### 5.2. **JUNCTION BOX CONNECTOR**

Wires in any position, all interconnected.