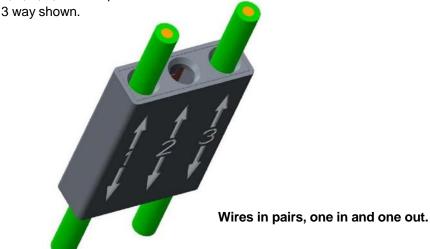

# 5. INTERNAL CONNECTIONS 5.1. THRU WIRE CONNECTOR

Thru wire connector, internal connection allows a pair of wires – one wire in to one wire out connection only. Each connection is numbered to assist with identification. Connectors available to link

1, 2, 3, 4, 6 and 8 pairs of wires.