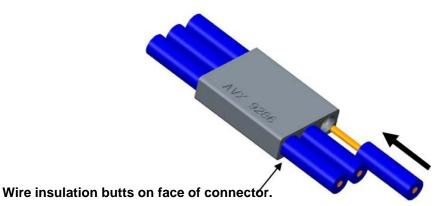

# 6.2. WIRE INSERTION

 Standard assembly, insert wires straight into positions required, insulator should always be under-flush with face of connector.

2. When using wire with insulation greater than 2.10mm diameter wire insulation will butt on face of connector.