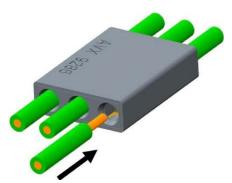

# 6.2. WIRE INSERTION

 Standard assembly, insert wires straight into positions required, insulator should always be under-flush with face of connector.

2. When using wire with insulation greater than 2.10mm diameter wire insulation will butt on face of connector.