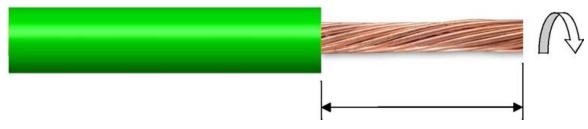

## 6.1. WIRE PREPERATION

Insulation strip length 3.5mm to 4.5mm.

Stranded wire – recommended to twist wires together.

Note: for wires with insulation greater than 2.10mm diameter use a strip length 6.5mm to 7.5mm