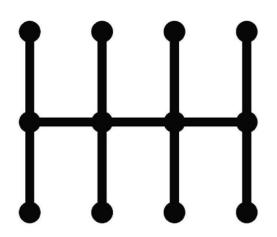

#### 5.2. **JUNCTION BOX CONNECTOR**

Wires in any position, all interconnected.