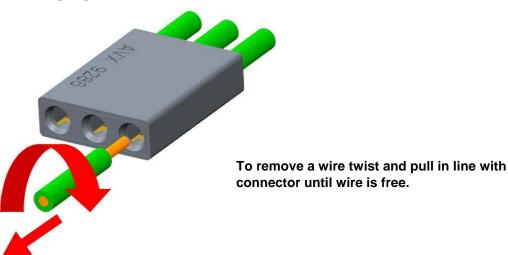

o one wire out connection only. Each connection is numbered to assist with identification. Connectors available to link

1, 2, 3, 4, 6 and 8 pairs of wires.



#### 5.2. **JUNCTION BOX CONNECTOR**







Wires in any position, all interconnected.



# 6. WIRE INSERTION - ALL CONNECTORS

## 6.1. WIRE PREPERATION



Insulation strip length 3.5mm to 4.5mm.

Stranded wire – recommended to twist wires together.

Note: for wires with insulation greater than 2.10mm diameter use a strip length 6.5mm to 7.5mm

# 6.2. WIRE INSERTION

 Standard assembly, insert wires straight into positions required, insulator should always be under-flush with face of connector.



2. When using wire with insulation greater than 2.10mm diameter wire insulation will butt on face of connector.



# 7. WIRE EXTRACTION