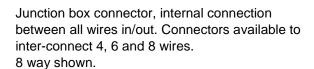

#### 4.2. JUNCION BOX CONNECTORS

Available in 4, 6 and 8 way options.

#### 5.2. **JUNCTION BOX CONNECTOR**

Wires in any position, all interconnected.